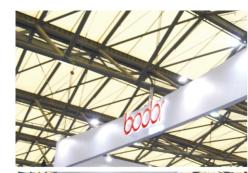

r the laser

2 High speed marking Special laser head for high-speed scanning



3 years warranty

3 Low consumption About 0.5kw for whole machine

# BML – FT (Laser Marker) Desktop Fiber Laser Marking Machine

# **5 BEST ADVANTAGES**

#### TECHNICAL PARAMETERS

| Model             | BML20FT BML30FT                        |  |
|-------------------|----------------------------------------|--|
| Laser Power       | 20w/30w                                |  |
| Marking Area      | 100x100mm (Option:200x200mm 300x300mm) |  |
| Max Marking Speed | ≤7000mm/ s                             |  |

200

bodor

High quality laser beam, fine marking





The diameter of focal spot is not over 20 um



long lifetime More than 100000 hours life for the laser



5 3 years warranty







# EXHIBITION SHOW



































15

bodor

# SAMPLES 🗖