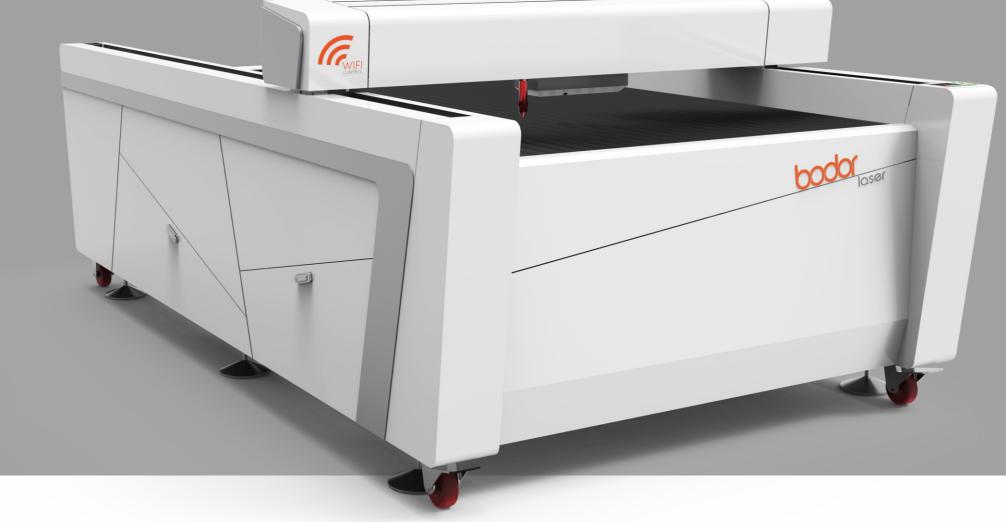

# **BCL-X** [Co2 Laser] Laser Engraving And Cutting Machine

## TECHNICAL PARAMETERS

| Model           | BCL 1006X                 | BCL 1309X                 | BCL 1610X                  |
|-----------------|---------------------------|---------------------------|----------------------------|
| Working Area    | 1000x600mm<br>3.28'x1.97' | 1300x900mm<br>4.27'x2.95' | 1600x1000mm<br>5.25'x3.28' |
| Laser Power     | 80w/100w/120w/150w        |                           |                            |
| Engraving Speed | 0-60000mm/min             |                           |                            |
| Cutting Speed   | 0-40000mm/min             |                           |                            |

High precision Use taiwan square rail, famous 3-phase step motors

continue engraving Provides fast cutting Open cover with protection function with shortest light path process,easy to use

2 3 in 1 closed beam Simple and generous

and save time.

Strong body

 
 Turn off the power to
 Professional control system
 Long-life laser tube
10000 hours life time

"Big eye" design Machine frameworks are<br/>made by square tubes.Transparent acrylic window,<br/>75° cover angle, easy to observe.