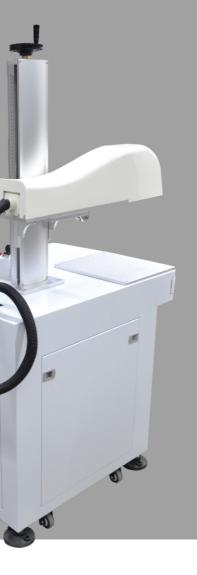

# BML-FS [Laser Marker] Portable and Separable Marking Machine

### TECHNICAL PARAMETERS

| Model             | BML-FS                       |
|-------------------|------------------------------|
| Laser Power       | 20w/30w                      |
| Marking Area      | 100x100mm (Option:200x200mm) |
| Max Marking Speed | ≤7000mm/ s                   |