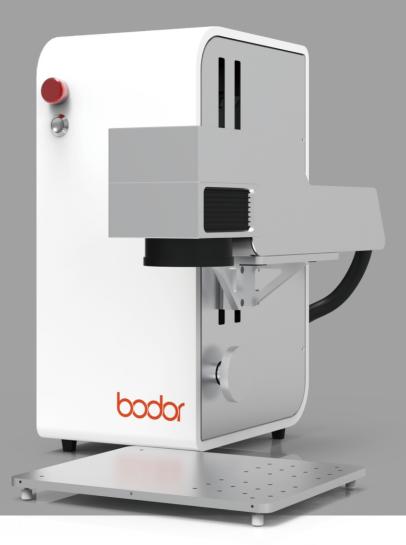

# BML-FC (Laser Marker) Fiber Laser Marking Machine

### **TECHNICAL PARAMETERS**

| Model             | BML-FC                       |
|-------------------|------------------------------|
| Laser Power       | 20w/30w                      |
| Marking Area      | 100x100mm (Option:200x200mm) |
| Max Marking Speed | ≤7000mm/ s                   |