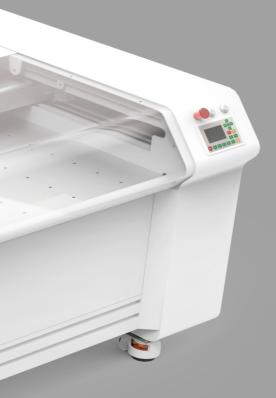

### **10 BEST ADVANTAGES**

3 in 1 closed beam, Simple and generous

2

Up-down work table Use ball screw

150mm stainless steel up and down table With ball screw, higher accuracy.

3

"Big eye" design Transparent acrylic window, 75° cover angle, easy to observe. Open cover with protection

9

5 Turn off the power to continue engraving

10 3 years warranty

Excellent laser beam with long transmission system life time of 4000 -10000 hours

High-efficiency laser tube Professional control system Provides fast cutting function with the shortest light path process, easy to use and save time.