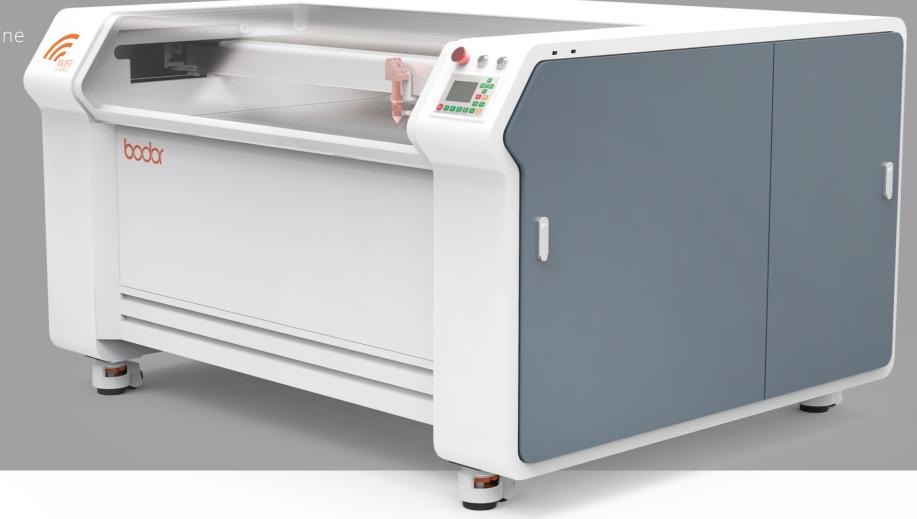

# **BCL-X** [Co2 Laser] Laser Engraving And Cutting Machine

## TECHNICAL PARAMETERS

| Model           | BCL 1006X                 | BCL 1309X                 | BCL 1610X                  |
|-----------------|---------------------------|---------------------------|----------------------------|
| Working Area    | 1000x600mm<br>3.28'x1.97' | 1300x900mm<br>4.27'x2.95' | 1600x1000mm<br>5.25'x3.28' |
| Laser Power     | 80w/100w/120w/150w        |                           |                            |
| Engraving Speed | 0-60000mm/min             |                           |                            |
| Cutting Speed   | 0-40000mm/min             |                           |                            |

High precision Use taiwan square rail, famous 3-phase step motors

continue engraving Provides fast cutting Open cover with protection function with shortest light path process,easy to use

2 3 in 1 closed beam Simple and generous

and save time.

Strong body

 
 Turn off the power to
 Professional control system
 Long-life laser tube
10000 hours life time

"Big eye" design Machine frameworks are<br/>made by square tubes.Transparent acrylic window,<br/>75° cover angle, easy to observe.