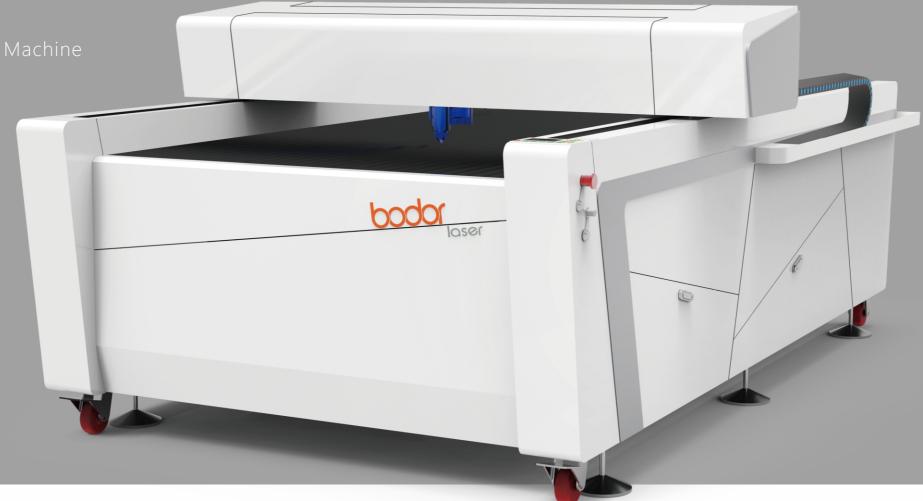

# BCL-X2H [Co2 Laser] Double Heads Laser Engraving And Cutting Machine

| Model                  |                               | BCL 1610X2H                   |
|------------------------|-------------------------------|-------------------------------|
| Effective Working Area | Two Laser Heads Separable     | 800x1000mmx2<br>2.62'x3.28'x2 |
| Effective Working Area | Two Laser Heads In One Slider | 1600 x1000mm<br>5,25'x3.28'   |

# 8 BEST ADVANTAGES

2 3 in 1 closed beam Simple and generous

and save time.

3

Turn off the power to<br/>continue engravingProfessional control system<br/>Provides fast cuttingLong-life laser tube<br/>10000 hours life time

Strong body"Big eye" designMachine frameworks are<br/>made by square tubes.Transparent acrylic window,<br/>75° cover angle, easy to observe.