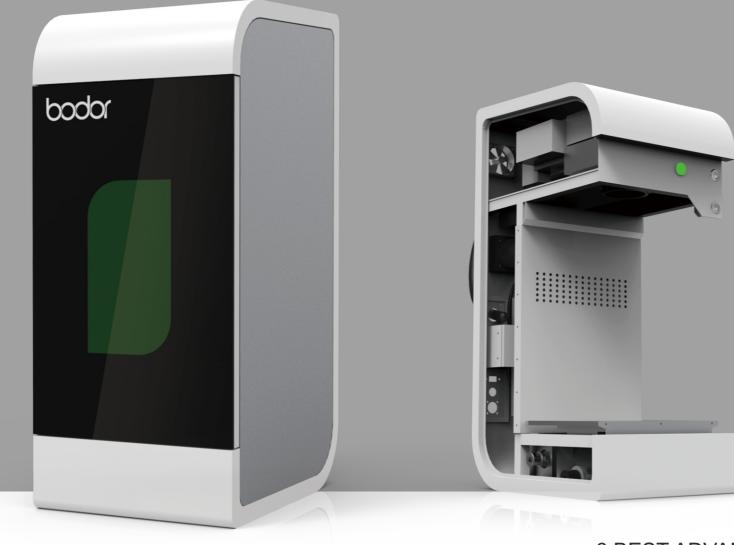

# BML-FS [Laser Marker] Portable and Separable Marking Machine

### TECHNICAL PARAMETERS

| Model             | BML-FS                       |
|-------------------|------------------------------|
| Laser Power       | 20w/30w                      |
| Marking Area      | 100x100mm (Option:200x200mm) |
| Max Marking Speed | ≤7000mm/ s                   |

High quality laser beam, fine marking The diameter of focal spot is not over 20 um

## 5 BEST ADVANTAGES

long lifetime More than 100000 hours life for the laser

2 High speed marking Special laser head for high-speed scanning

3 years warranty

3 Low consumption About 0.5kw for whole machine