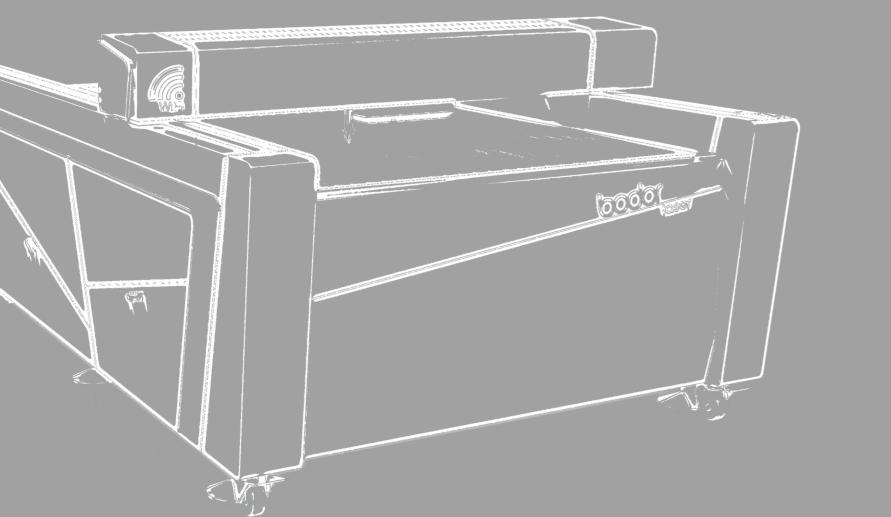

# BCL-B (Co2 Laser ] Laser Cutting Bed

### TECHNICAL PARAMETERS

| Model         | BCL1325B                   | BCL1530B                   | BCL1630B                   | BCL2030B(optional)         |
|---------------|----------------------------|----------------------------|----------------------------|----------------------------|
| Working Area  | 1300x2500mm<br>4.27'x8.20' | 1500x3000mm<br>4.92'x9.84' | 1500x3000mm<br>4.92'x9.84' | 2000x3000mm<br>6.56'x9.84' |
| Laser Power   | 150w                       |                            |                            |                            |
| Cutting Speed | 0-40000mm/min              |                            |                            |                            |

# 6 BEST ADVANTAGES

2 Strong body Machine frameworks are made by square tubes.

5 Professional control system

Fast, friendly, easy to use.

3 Long lifetime More than 10000 hours life for the laser source