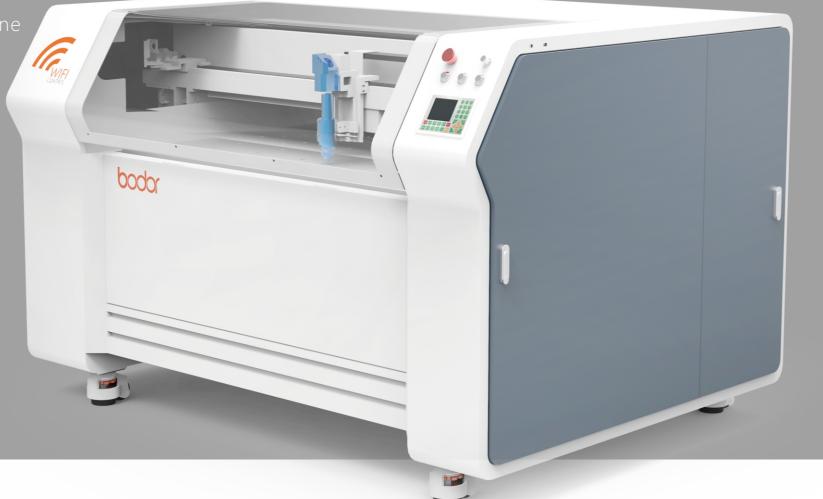

### TECHNICAL PARAMETERS

| Model           | BCL 0503MU               | BCL 0605MU               |
|-----------------|--------------------------|--------------------------|
| Working Area    | 500x300mm<br>1.64'x0.98' | 600x500mm<br>1.97'x1.64' |
| Laser Power     | 40w                      | 40w/80w                  |
| Engraving Speed | 0-60000mm/min            |                          |
| Cutting Speed   | 0-40000mm/min            |                          |

boobr

Smart size Easy to put and work

6 Stainless steel hollow table Eject smoke well, never rust.

### **10 BEST ADVANTAGES**

3 in 1 closed beam, Simple and generous

2

Up-down work table Use ball screw

150mm stainless steel up and down table With ball screw, higher accuracy.

3

"Big eye" design Transparent acrylic window, 75° cover angle, easy to observe. Open cover with protection