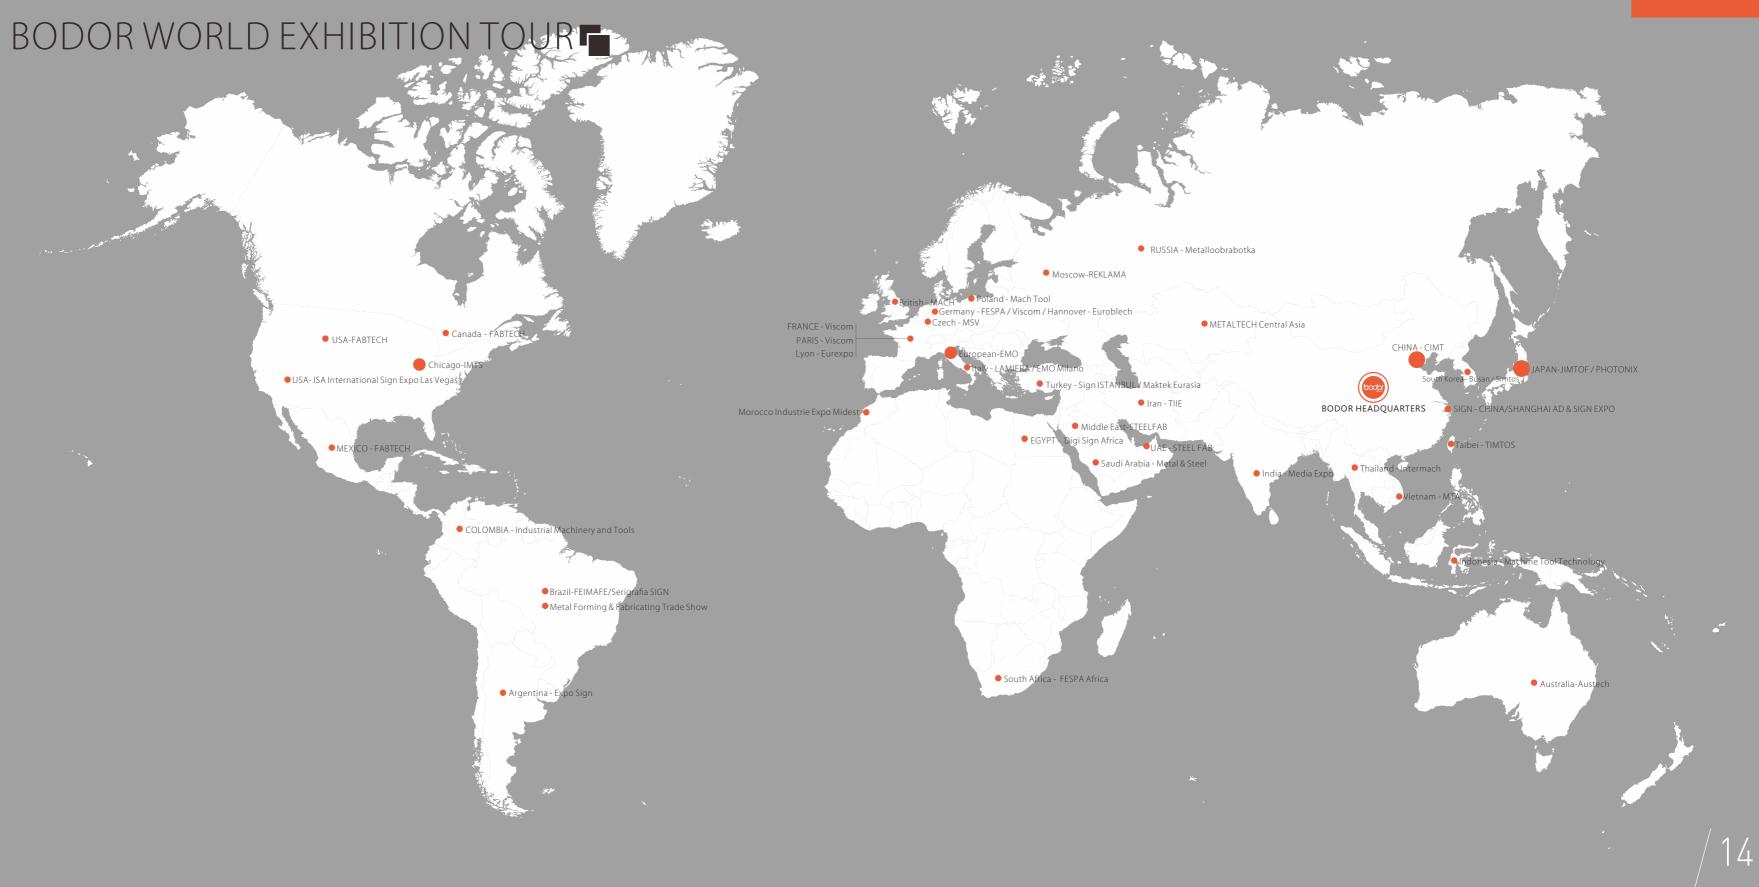

an 100000 hours life for the laser

2 High speed marking Special laser head for high-speed scanning



3 years warranty

3 Low consumption About 0.5kw for whole machine

# BML – FT (Laser Marker) Desktop Fiber Laser Marking Machine

# **5 BEST ADVANTAGES**

#### TECHNICAL PARAMETERS

| Model             | BML20FT BML30FT                        |  |
|-------------------|----------------------------------------|--|
| Laser Power       | 20w/30w                                |  |
| Marking Area      | 100x100mm (Option:200x200mm 300x300mm) |  |
| Max Marking Speed | ≤7000mm/ s                             |  |

200

bodor

High quality laser beam, fine marking





The diameter of focal spot is not over 20 um



long lifetime More than 100000 hours life for the laser



5 3 years warranty







# EXHIBITION SHOW



































15

bodor

# SAMPLES 🗖