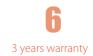

# BML-FC (Laser Marker) Fiber Laser Marking Machine

### **TECHNICAL PARAMETERS**

| Model             | BML-FC                       |
|-------------------|------------------------------|
| Laser Power       | 20w/30w                      |
| Marking Area      | 100x100mm (Option:200x200mm) |
| Max Marking Speed | ≤7000mm/ s                   |

High quality laser beam, fine marking The diameter of focal spot is not over 20 um

Long lifetime More than 100000 hours life for the laser source

### **6 BEST ADVANTAGES**

2 High speed marking Special laser head for high-speed scanning

5 Safe Protective cover with anti radiation function, dustproof and eyes protecting.

3 Low consumption About 0.5kw for whole machine