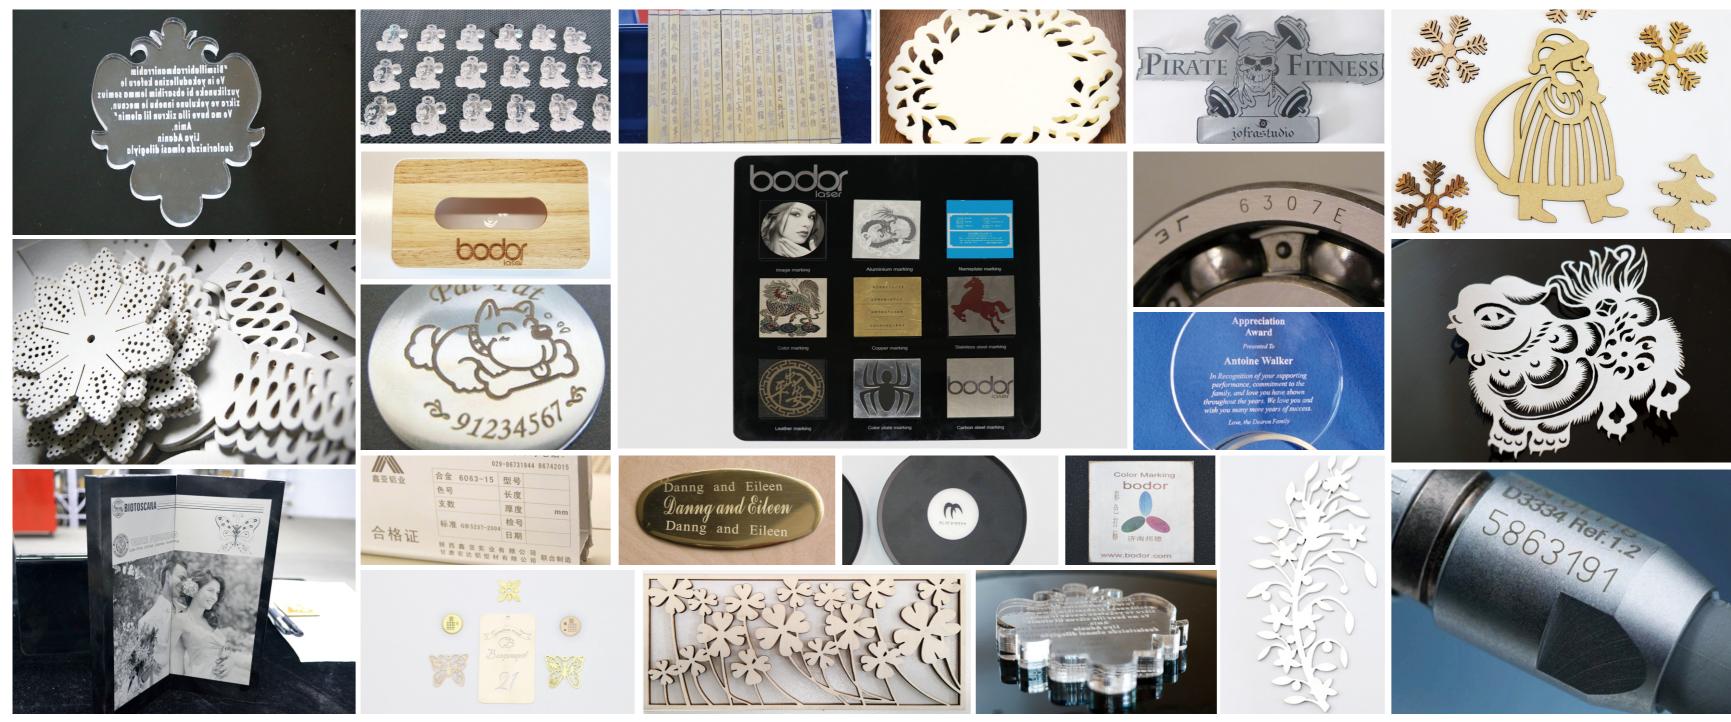

igh-speed scanning



3 years warranty

3 Low consumption About 0.5kw for whole machine

# BML – FT (Laser Marker) Desktop Fiber Laser Marking Machine

# **5 BEST ADVANTAGES**

#### TECHNICAL PARAMETERS

| Model             | BML20FT BML30FT                        |  |
|-------------------|----------------------------------------|--|
| Laser Power       | 20w/30w                                |  |
| Marking Area      | 100x100mm (Option:200x200mm 300x300mm) |  |
| Max Marking Speed | ≤7000mm/ s                             |  |

200

bodor

High quality laser beam, fine marking





The diameter of focal spot is not over 20 um



long lifetime More than 100000 hours life for the laser



5 3 years warranty







# EXHIBITION SHOW



































15

bodor

# SAMPLES 🗖