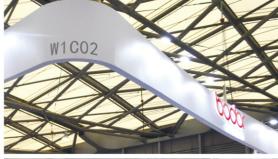

the laser

2 High speed marking Special laser head for high-speed scanning



3 years warranty

3 Low consumption About 0.5kw for whole machine

# BML – FT (Laser Marker) Desktop Fiber Laser Marking Machine

# **5 BEST ADVANTAGES**

#### TECHNICAL PARAMETERS

| Model             | BML20FT BML30FT                        |  |
|-------------------|----------------------------------------|--|
| Laser Power       | 20w/30w                                |  |
| Marking Area      | 100x100mm (Option:200x200mm 300x300mm) |  |
| Max Marking Speed | ≤7000mm/ s                             |  |

200

bodor

High quality laser beam, fine marking





The diameter of focal spot is not over 20 um



long lifetime More than 100000 hours life for the laser



5 3 years warranty







# EXHIBITION SHOW



































15

bodor

# SAMPLES 🗖